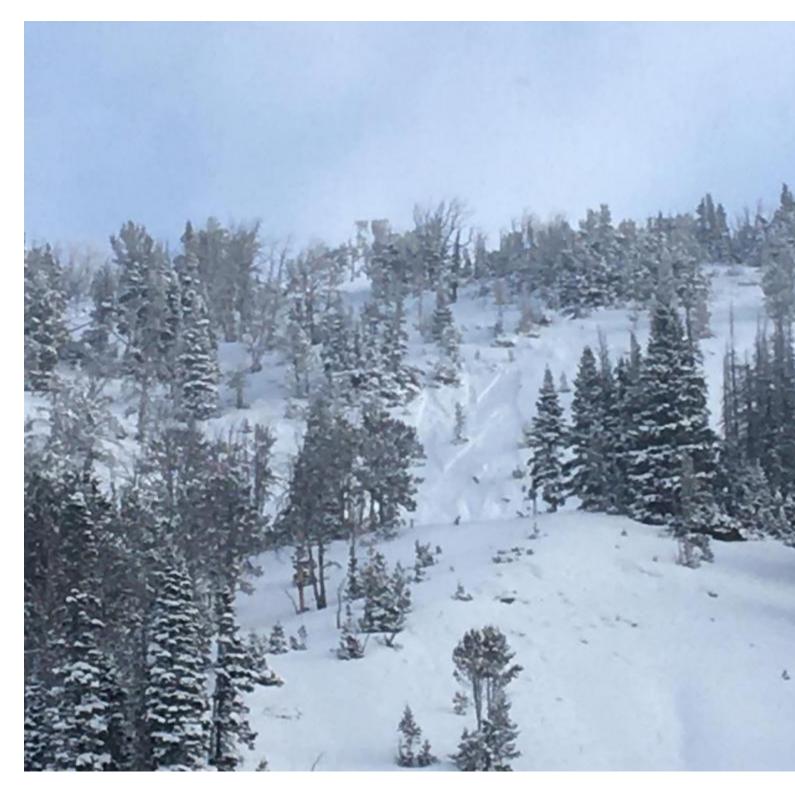

We observed a cluster of relatively small, loose snow avalanches in the Tyler's Slide area of Beehive Basin. We don't have the recipe for slab avalanches... yet. Wind-loading and/ or new snow could tip the scales. Both are coming this week and next, so stay heads-up! Photo: GNFAC